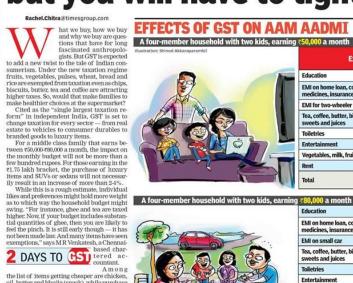

toi@timesgroup.com

New tax format will change taxation for every sector —from real estate to vehicles to consumer durables to branded goods

| Amount<br>(in ?) | Taxation<br>earlier (in %)                           | GST<br>(in %)                                                                                  | Budget increase/<br>decrease (in ₹)                                                                                                                                                                                                                                                                                                                                        |
|------------------|------------------------------------------------------|------------------------------------------------------------------------------------------------|----------------------------------------------------------------------------------------------------------------------------------------------------------------------------------------------------------------------------------------------------------------------------------------------------------------------------------------------------------------------------|
| 5,000            | NA                                                   | 0%*,18%**                                                                                      | 5,100                                                                                                                                                                                                                                                                                                                                                                      |
| 25,000           | 15                                                   | 18                                                                                             | 25,750                                                                                                                                                                                                                                                                                                                                                                     |
| 5,500            | 31                                                   | 28                                                                                             | 5,335                                                                                                                                                                                                                                                                                                                                                                      |
| 850              | 5-38                                                 | 12-28                                                                                          | 808                                                                                                                                                                                                                                                                                                                                                                        |
| 500              | 36-40                                                | 12-28                                                                                          | 440                                                                                                                                                                                                                                                                                                                                                                        |
| 2,400            | 22                                                   | 18                                                                                             | 2,304                                                                                                                                                                                                                                                                                                                                                                      |
| 2,000            | 0                                                    | 0                                                                                              | 2,000                                                                                                                                                                                                                                                                                                                                                                      |
| 19,000           | NA                                                   | NA                                                                                             | 19,000                                                                                                                                                                                                                                                                                                                                                                     |
| 41,250           |                                                      |                                                                                                | 41,167 (rent) or<br>41,737 (home loan)                                                                                                                                                                                                                                                                                                                                     |
|                  | (in ₹) 5,000 25,000 5,500 850 500 2,400 2,000 19,000 | (in z) earlier (n s) 5,000 NA 25,000 15 5,500 31 850 5-38 500 36-40 2,400 22 2,000 0 19,000 NA | (in 7)         earlier (m %)         (in %)           5,000         NA         0%*,18%**           25,000         15         18           5,500         31         28           850         5-38         12-28           -500         36-40         12-28           2,400         22         18           2,000         0         0           19,000         NA         NA |

| Education                                                                              | 10,000 | NA    | 0%*, 18%** | 10,200                                 |
|----------------------------------------------------------------------------------------|--------|-------|------------|----------------------------------------|
| EMI on home loan, consumer durables,<br>medicines, insurance, mobile and Internet bill | 39,500 | 15    | 18         | 40,685                                 |
| EMI on small car                                                                       | 9,500  | 31-48 | 29-43      | 9,500                                  |
| Tea, coffee, butter, biscuit, curd, ice-cream-<br>sweets and juices                    | 1,000  | 5-38  | 12-28      | 950                                    |
| Toiletries                                                                             | 700    | 36-40 | 12-28      | 662                                    |
| Entertainment                                                                          | 8,500  | 22    | 18         | 8,160                                  |
| Vegetables, milk, fruits, bread, basmati rice, atta                                    | 3,500  | 0     | 0          | 3,500                                  |
| Rent                                                                                   | 25,000 | NA    | NA         | 25,000                                 |
| Total                                                                                  | 72,700 |       |            | 72,907 (rent) or<br>73,657 (home loan) |

| Education                                                                              | 30,000   | NA    | 0%*, 18%** | 30,600                                     |
|----------------------------------------------------------------------------------------|----------|-------|------------|--------------------------------------------|
| EMI on home loan, consumer durables,<br>medicines, insurance, mobile and Internet bill | 72,500   | 15    | 18         | 74,675                                     |
| EMI on sedan, SUV                                                                      | 13,500   | 52-55 | 42-45      | 12,150                                     |
| Tea, coffee, butter, biscuit, curd, ice-cream-<br>sweets and juices                    | 1,300    | 5-38  | 12-28      | 1,235                                      |
| Toiletries                                                                             | 1,400    | 36-40 | 12-28      | 1,623                                      |
| Entertainment                                                                          | 12,500   | 22    | 18         | 12,000                                     |
| Vegetables, milk, fruits, bread, basmati rice, atta                                    | 5,500    | 0     | 0          | 5,500                                      |
| Branded goods: shoes, perfume, bags & clothes                                          | 9,500    | 22    | 28         | 10,070                                     |
| Rent                                                                                   | 50,000   | NA    | NA         | 50,000                                     |
| Total                                                                                  | 1,46,200 |       |            | 1,46,353 (rent) or<br>1,47,853 (home loan) |