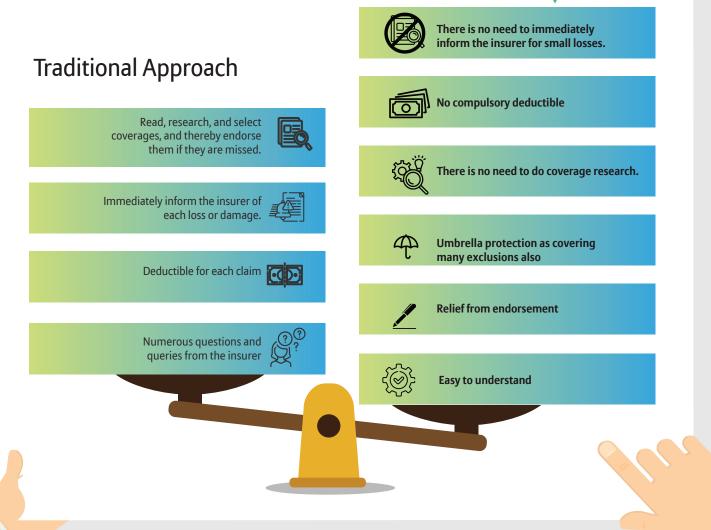

#### WHAT IS VPAY?

Industry's first new age add-on cover for umbrella protection to cater to the needs of all motor vehicle damage needs of private car owners. This simple, one-stop solution shall liberate the insured from the hassle of choosing from an array of fragmentary covers to comprehensively protect their valued possessions, ensuring they are protected against all the major risks.

#### WHAT ARE THE UNIQUE FEATURES?

- Accumulate the losses or damages and report one time during policy period.
- Electrical and Mechanical breakdown other than accidental damages.
- Recalibration: Protection for your digital sense devices like ADAS.
- No compulsory deductible.
- Covering accessories and CNG fitment if customers forgot to declare during policy period.
- Repair cost in case of vehicle towing and retrieval.
- Covering if vehicle left unattended on accident spot.
- Covering fuel adulteration, flexi fuel.
- Emerging risk protection like cyber risk.