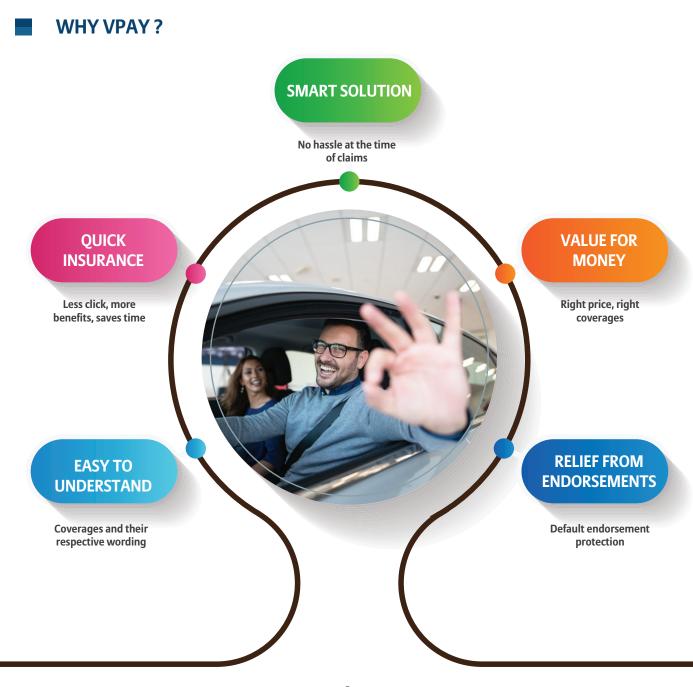

#### WHAT ARE THE UNIQUE FEATURES?

- Accumulate the losses or damages and report one time during policy period.
- Electrical and Mechanical breakdown other than accidental damages.
- Recalibration: Protection for your digital sense devices like ADAS.
- No compulsory deductible.
- Covering accessories and CNG fitment if customers forgot to declare during policy period.
- Repair cost in case of vehicle towing and retrieval.
- Covering if vehicle left unattended on accident spot.
- Covering fuel adulteration, flexi fuel.
- Emerging risk protection like cyber risk.